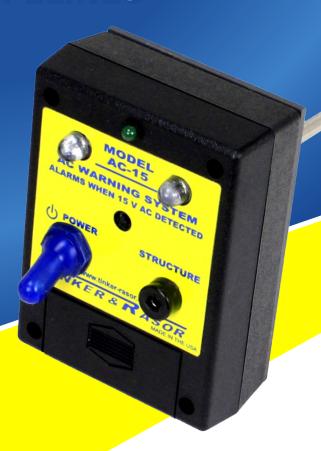

# **MODEL AC-15**

### **FEATURES:**

- Monitors AC on pipelines or structures
- Alarm at 7v AC Threshold
- Conforms to NACE SP0177-2007
- Audio and Visual Alarms
- Calibration Test Unit
- Superbright LED's
- Replaceable 9v Battery

#### **FEATURES:**

- Detect induced AC
- Alerts start at 7v AC
- Conforms to NACE SP0177
- Audible & Visual Alarms
- Small, Compact Size
- Replaceable 9v battery

#### **SPECIFICATIONS:**

Alarm Threshold: 7.1v AC Full Alarm: 10.0v AC LED Intensity: 8000 mcd Operating Voltage: 9v

WARRANTY: 90 Days, parts and labor

Super Bright Blue warning LEDs are visible in bright sunlight. Small Green LEDshows unit in operation.

Screw-in Ground Spike makes easy to connect to earth, one less cable, no need for half cell.