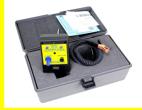

## AC WARNING SYSTEM **DETECTS INDUCED AC ON PIPELINES**

Storage Case for Instrument and included accessories:

- Instrument
  Spike
- Cable

#### **CONSTRUCTION:**

- Housed in small plastic case
- One cable
- Earth Ground Spike
- Carrying Case

Carrying Case keeps all accessories together in a convenient space, and safe with foam insert.

Powered by replaceable 9v battery. Easy to remove cover makes battery replacement simple.

#### **AC-15 Kit Includes:**

- (1) Instrument with
- (1) 9v battery
- (1) 5' Cable, with Clamp
- (1) Earth Ground Spike
- (1) Calibration decal
- (1) Carrying Case
- (1) Warranty Card
- (1) Instructions