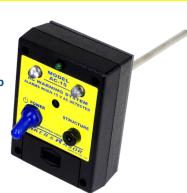

### **FEATURES:**

- Monitors AC on pipelines or structures
- Alarm at 7v AC Threshold
- Conforms to NACE SP0177-2007
- Audio and Visual Alarms
- Calibration Test Unit
- Superbright LED's
- Replaceable 9v Battery

#### **FEATURES:**

- Detect induced AC
- Alerts start at 7v AC
- Conforms to NACE SP0177
- Audible & Visual Alarms
- Small, Compact Size
- Replaceable 9v battery

WARRANTY: 90 Days, parts and labor

Super Bright Blue warning LEDs are visible in bright sunlight. Small Green LEDshows unit in operation.

Screw-in Ground Spike makes easy to connect to earth, one less cable, no need for half cell.