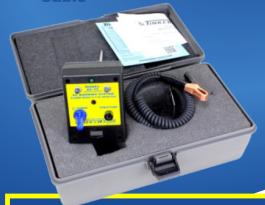

## AC WARNING SYSTEM **DETECTS INDUCED AC ON PIPELINES**

Storage Case for Instrument and included accessories:

- Instrument
  Spike
- Cable

Carrying Case keeps all accessories together in a convenient space, and safe with foam insert.

Powered by replaceable 9v battery. Easy to remove cover makes battery replacement simple.

#### **AC-15 Kit Includes:**

- (1) Instrument with
- (1) 9v battery
- (1) 5' Cable, with Clamp
- (1) Earth Ground Spike
- (1) Calibration decal
- (1) Carrying Case
- (1) Warranty Card
- (1) Instructions