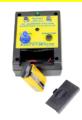

Carrying Case keeps all accessories together in a convenient space, and safe with foam insert.

Powered by replaceable 9v battery. Easy to remove cover makes battery replacement simple.