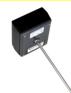

#### **CONSTRUCTION:**

- Housed in small plastic case
- One cable
- Earth Ground Spike
- Carrying Case

WARRANTY: 90 Days, parts and labor

Super Bright Blue warning LEDs are visible in bright sunlight. Small Green LEDshows unit in operation.

Screw-in Ground Spike makes easy to connect to earth, one less cable, no need for half cell.