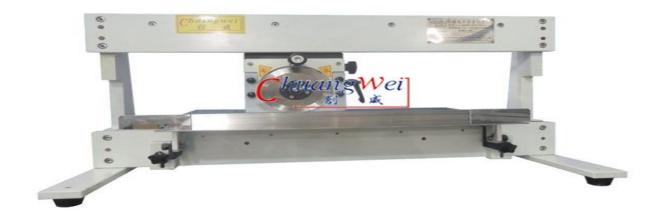

## Manual PCB Depanelizer

## Manual PCB Depaneling, CWV-1M460 Features:

- •Round knife, manually cutting against lower linear knife, for reduced stress
- •Separate pre-scored PCB assembly without stress on either PCB or component
- Separating speed is adjusted by handwheel
- •Handle Intermittent scoring or cut-outs
- Board with projected component can be cut precisely
- •Large stainless steel platform on both side of cutting blade prevents board wobble and table height and angle are adjustable.
- •Clearance between circular and linear blades are adjustable to fit different groove depth and compensates for blade wear out .