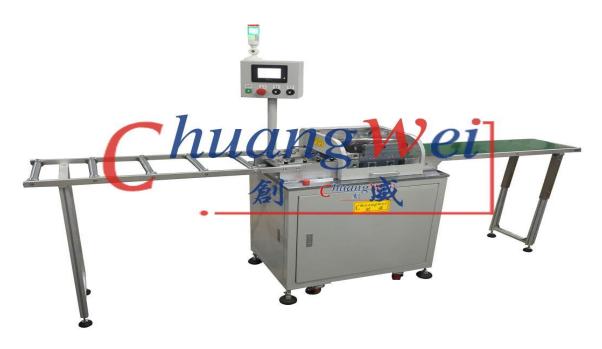

## Motorized PCB Depanelizer

## Multi-blade PCB Depanelizer, CWVC-5 Features:

- 1.It can cut many boards with multiple sets of knives work at the same time.
- 2. The knife flywheel is adjustable as a whole from 0 to 5mm
- 3. The distance between knives is regulable as well, satisfy to cutting the single PCB width from 15mm-20mm
- 4. The blade is made of Japan imported high speed and high precision steel material, which is durable and have a long service life.
- 5.It is convenient to adjust the cutting speed through rotary knob
- 6. No limits of the cutting length.
- 7.Thickness range of PCB: 0.8-3.5mm
- 8. With a conveyor belt line, the separated PCB can be send out directly to reduce pick- and-place.
- 9. The machine adopts multiple blade to separate boards with simple operation and high efficiency.
- 10. It can connect the production line to separate the PCB, fitted for batch production.

## Multi-blade PCB Depanelizer, CWVC-5 Specification:

| Max cutting length                 | No limit             |
|------------------------------------|----------------------|
| Min cutting length                 | 100mm                |
| Max cutting width                  | 160mm                |
| Custom cutting width               | 300mm                |
| Min PCB width                      | 8mm                  |
| PCB thickness                      | 0.8-3.5mm            |
| Feeding speed                      | 0-500mm/s            |
| Working tem.                       | 10-35°C              |
| Blade material(auto-lock function) | high precision steel |
| Storge tem.                        | -20-50°C             |
| Voltage                            | 110-220V             |
| Dimension                          | 2160*570*1050mm      |
| Packaging weight                   | 424kgs               |