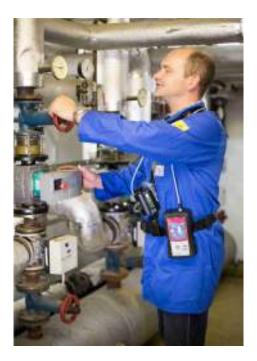

## Fields of Application Respirable Dust

The measurement of respirable dust concentrations is of high importance to ensure properhealth protection at workplaces and to monitor the potential immission contamination of the environment. Dust-measuring instruments from Hund are well suitable for a variety of

applications. The products are characterised by a robust design for use in a rough environment and by easy handling for mobile and stationary use. Display and analysis of the measurements is carried out with a dedicated software package on a PC. Depending on the application, the optimal technique utilising gravimetric or photometric principles - or a combination of both - is implemented. In addition, we provide expert consultancy to recommend the right solution for your individual measuring task.