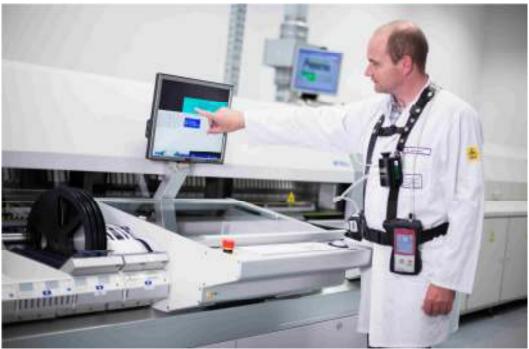

## Fields of Application Respirable Dust

The measurement of respirable dust concentrations is of high importance to ensure properhealth protection at workplaces and to monitor the potential immission contamination of the environment. Dust-measuring instruments from Hund are well suitable for a variety of

applications. The products are characterised by a robust design for use in a rough environment and by easy handling for mobile and stationary use. Display and analysis of the measurements is carried out with a dedicated software package on a PC. Depending on the application, the optimal technique utilising gravimetric or photometric principles - or a combination of both - is implemented. In addition, we provide expert consultancy to recommend the right solution for your individual measuring task.