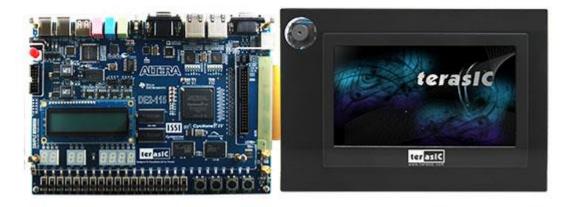

ple two-wire serial control interface

### **Digital Accelerometer**

- Up to 13-bit resolution at +/- 16g
- SPI (3- and 4-wire) digital interface
- Flexible interrupts modes

#### **Ambient Light Sensor**

- Precise illumination measurement under diverse lighting conditions
- Programmable interrupts
- 16-bit digital output with I2C fast-mode at 400 kHz
- Programmable analog gain and Integration time
- 50/60Hz lighting ripple rejection

### **MTLC Block Diagram**

Company: TerasicTel: +886-3-5750880Fax:+886-3-5726690



### Connectivity

The MTLC can be connected to the following Terasic FPGA Development Boards:

#### Connect SoCKit

Company: TerasicTel: +886-3-5750880

• Fax:+886-3-5726690





Connect TR4

Company: TerasicTel: +886-3-5750880

• Fax:+886-3-5726690



### Connect DE2-115



### **■ Connect Altera C5SOC**

• Company: Terasic

• Tel: +886-3-5750880

• Fax:+886-3-5726690



## Upgrade to VEEK-MT-SoCKit

For details, please go to: **VEEK-MT for SoCKit** 





Bottom View



### 3. Layout

• Company: Terasic

• Tel: +886-3-5750880

• Fax:+886-3-5726690





•Size: 223\*160\*13 mm

### 4. Kit content

Company: TerasicTel: +886-3-5750880

• Fax:+886-3-5726690



- Capacitive Multi-Touch LCD and Camera Module
- Screw and copper pillar package

•Size: 223\*160\*47 mm

Company: TerasicTel: +886-3-5750880

• Fax:+886-3-5726690