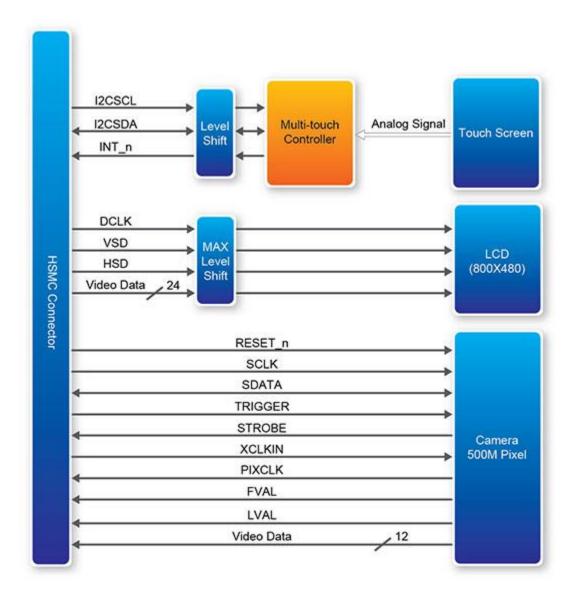

### **MTLC Block Diagram**

Company: TerasicTel: +886-3-5750880Fax:+886-3-5726690