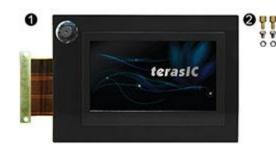

### 4. Kit content

Company: TerasicTel: +886-3-5750880

• Fax:+886-3-5726690

- Capacitive Multi-Touch LCD and Camera Module
- Screw and copper pillar package

•Size: 223\*160\*47 mm

Company: TerasicTel: +886-3-5750880