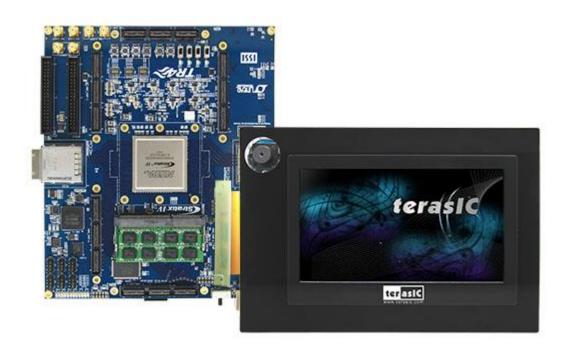

### Connectivity

The MTLC can be connected to the following Terasic FPGA Development Boards:

#### Connect SoCKit

Company: TerasicTel: +886-3-5750880

• Fax:+886-3-5726690

Connect TR4

Company: TerasicTel: +886-3-5750880

• Fax:+886-3-5726690