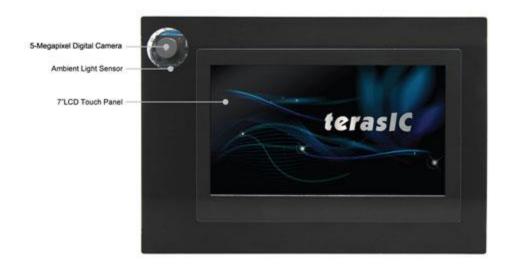

#### 1. Overview

The Terasic Capacitive Multi-Touch LCD with Camera Module (MTLC) is not only equipped with a 7" LCD screen, it also comes with a 5-Megapixel digital image sensor module, G-sensor and light sensor. All of these sensors connect to the FPGA device via the HSMC connector and they can be controlled and used directly by the FPGA device.

### Capacitive Multi-Touch LCD and Camera Module

- 7-inch TFT LCD with pixel resolution of 800\*480
- 16 million colors (8-bit RGB)
- LED backlight

Company: TerasicTel: +886-3-5750880

• Fax:+886-3-5726690

### 5-Megapixel Digital Image Sensor

- 2,592H x 1,944V active pixels with Bayer color arrangement
- Programmable frame rate up to 70FPS (VGA)
- Snapshot-mode mode to take frames on demand
- Simple two-wire serial control interface

#### **Ambient Light Sensor**

- Precise illumination measurement under diverse lighting conditions
- Programmable interrupts
- 16-bit digital output with I2C fast-mode at 400 kHz
- Programmable analog gain and Integration time
- 50/60Hz lighting ripple rejection