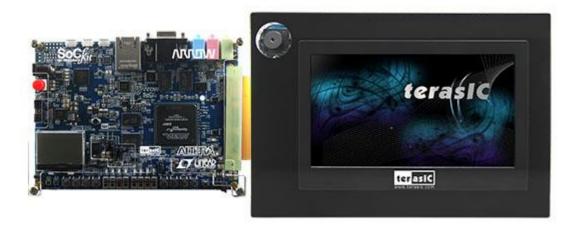

### Connectivity

The MTLC can be connected to the following Terasic FPGA Development Boards:

#### Connect SoCKit

Company: TerasicTel: +886-3-5750880

• Fax:+886-3-5726690

Connect TR4

Company: TerasicTel: +886-3-5750880

• Fax:+886-3-5726690