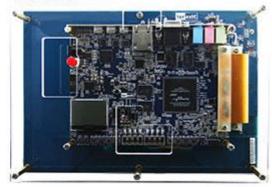

### 3. Layout

• Company: Terasic

• Tel: +886-3-5750880

• Fax:+886-3-5726690

•Size: 223\*160\*13 mm