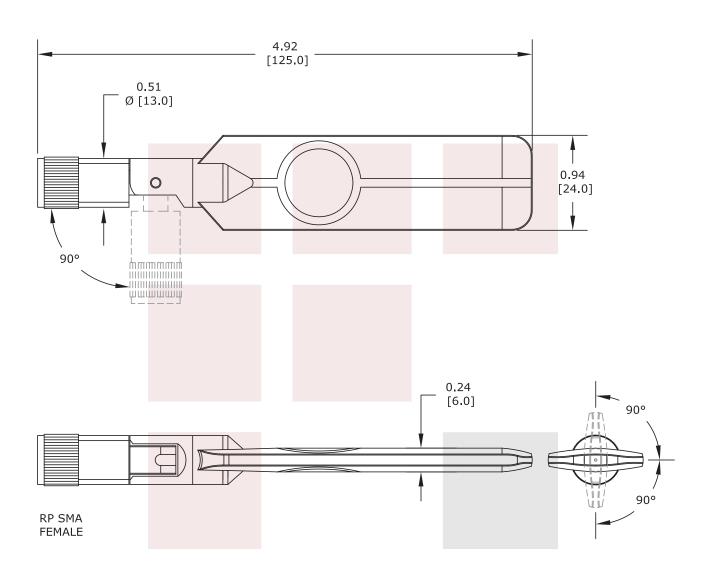

# **Mechanical Specifications**

Size

 Length
 4.9 in [124.46 mm]

 Width
 0.9 in [22.86 mm]

 Height
 0.5 in [12.7 mm]

 Weight
 0.04 lbs [18.14 g]

| FAIRVIEW MICROWAVE INC.  ALLEN, TX 75013 WWW.FAIRVIEWMICROWAVE.COM                                | NOTES:  1. UNLESS OTHERWISE SPECIFIED ALL DIMENSIONS ARE NOMINAL.  2. ALL SPECIFICATIONS ARE SUBJECT TO CHANGE WITHOUT NOTICE AT ANY TIME.  3. DIMENSIONS ARE IN INCHES [mm]. |       |      |                 |        |      |
|---------------------------------------------------------------------------------------------------|-------------------------------------------------------------------------------------------------------------------------------------------------------------------------------|-------|------|-----------------|--------|------|
| Paddle Dual Band Antenna Operates From With a Nominal 6 dBi Gain SMA Female Input Connector Rated | DWG NO SANT-2112                                                                                                                                                              |       |      | CAGE CODE 3FKR5 |        |      |
|                                                                                                   | CAD FILE 061915                                                                                                                                                               | SHEET | SCAL | E N/A           | SIZE A | 2233 |