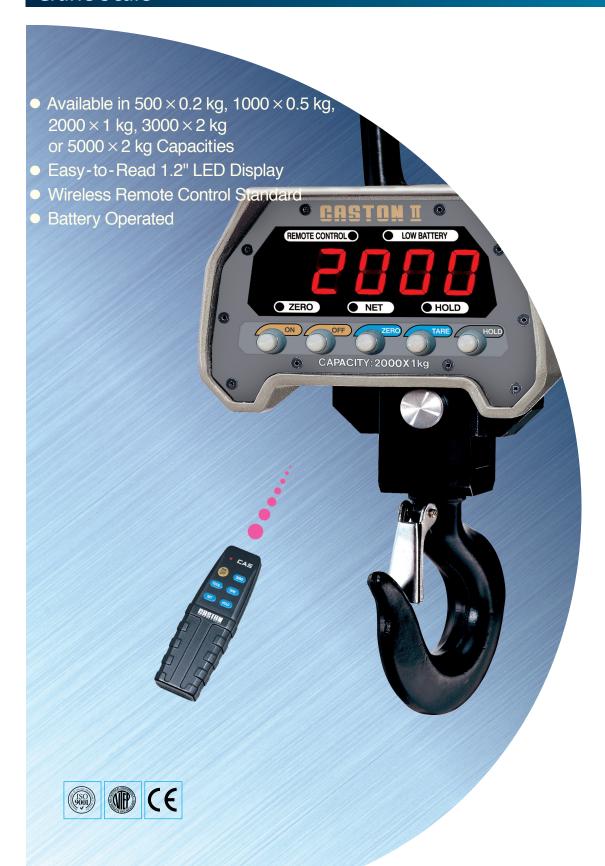

# Caston-II

Crane Scale

### **CASTON**-II Crane Scale

#### **FEATURES**

- Battery Operated with Low Battery Indication
- Rechargeable Battery Pack
- Spare Battery Pack and Charger Included as Standard
- Remote Control Included as Standard
- On, Off, Zero, Tare, and Hold (Manual or Automatic)
  Functions
- Easy-to-Read 1.2" LED Display
- Auto Span Adjustment
- Auto Zero Tracking

#### **SPECIFICATIONS**

| Model                 | 0.5 THB                     | 1 THB         | 2 THB    | 3 THB    | 5 THB    |
|-----------------------|-----------------------------|---------------|----------|----------|----------|
| Weighing Capacity     | 500 × 0.2 kg                | 1000 × 0.5 kg | 2000×1kg | 3000×2kg | 5000×2kg |
| Maximum Tare          | Full Tare                   |               |          |          |          |
| Display Type          | LED(1.2 inch)               |               |          |          |          |
| Operating Power       | DC6V                        |               |          |          |          |
| Power Source          | AC 110/120/220/24V, 50/60Hz |               |          |          |          |
| Display Designators   | Zero, Tare, Hold, Batt.     |               |          |          |          |
| Power Consumption     | 1W                          |               |          |          |          |
| Operating Temperature | -10° C~+40° C               |               |          |          |          |
| Product Weight        | 17kg                        |               |          |          |          |