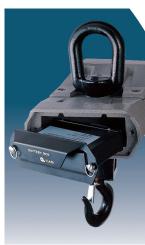

|          |          |          |
| Display Type          | LED(1.2 inch)               |               |          |          |          |
| Operating Power       | DC6V                        |               |          |          |          |
| Power Source          | AC 110/120/220/24V, 50/60Hz |               |          |          |          |
| Display Designators   | Zero, Tare, Hold, Batt.     |               |          |          |          |
| Power Consumption     | 1W                          |               |          |          |          |
| Operating Temperature | -10° C~+40° C               |               |          |          |          |
| Product Weight        | 17kg                        |               |          |          |          |



▲ Display & Key board



## ▶ Battery Pack

Installation

#### **DIMENSIONS**



| Model   | A   | В    |
|---------|-----|------|
| 0.5 THB | 350 | 30   |
| 1 THB   | 350 | 30   |
| 2 THB   | 430 | 44.5 |
| 3 THB   | 430 | 44.5 |
| 5 THB   | 474 | 44.5 |



CAS BLDG., # 440-1, SUNGNAE-DONG, GANGDONG-GU, SEOUL, KOREA

TEL: 82-2-2225-3500 FAX: 82-2-475-4668 http://www.cas. co.kr