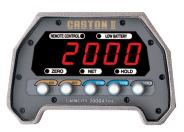

|               |          |          |          |
| Display Type          | LED(1.2 inch)               |               |          |          |          |
| Operating Power       | DC6V                        |               |          |          |          |
| Power Source          | AC 110/120/220/24V, 50/60Hz |               |          |          |          |
| Display Designators   | Zero, Tare, Hold, Batt.     |               |          |          |          |
| Power Consumption     | 1W                          |               |          |          |          |
| Operating Temperature | -10° C~+40° C               |               |          |          |          |
| Product Weight        | 17kg                        |               |          |          |          |



▲ Display & Key board



## ▶ Battery Pack

Installation

#### **DIMENSIONS**



| Model   | A   | В    |
|---------|-----|------|
| 0.5 THB | 350 | 30   |
| 1 THB   | 350 | 30   |
| 2 THB   | 430 | 44.5 |
| 3 THB   | 430 | 44.5 |
| 5 THB   | 474 | 44.5 |



CAS BLDG., # 440-1, SUNGNAE-DONG, GANGDONG-GU, SEOUL, KOREA

TEL: 82-2-2225-3500 FAX: 82-2-475-4668 http://www.cas. co.kr