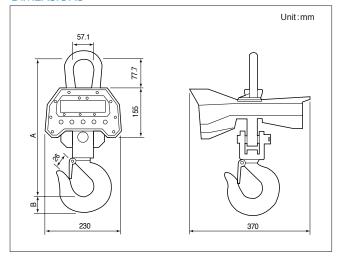

#### **DIMENSIONS**

| Model   | A   | В    |
|---------|-----|------|
| 0.5 THB | 350 | 30   |
| 1 THB   | 350 | 30   |
| 2 THB   | 430 | 44.5 |
| 3 THB   | 430 | 44.5 |
| 5 THB   | 474 | 44.5 |

CAS BLDG., # 440-1, SUNGNAE-DONG, GANGDONG-GU, SEOUL, KOREA