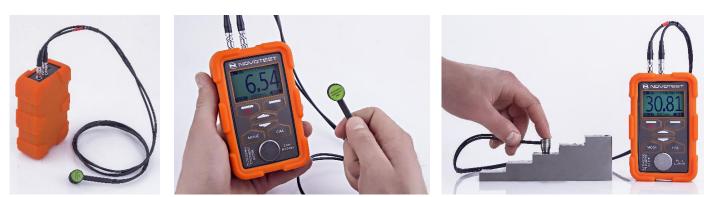

# Ultrasonic Thickness Gauge NOVOTEST UT-1M – 550 USD

First! Shockproof case!

Model with dust and moister protection is also available!

| Name  | Ultrasonic Thickness Gauge NOVOTEST UT-1M |  |
|-------|-------------------------------------------|--|
| Photo |                                           |  |

|            | Ultrasonic Thickness Gauge NOVOTEST UT-1M is designed for rapid non-                                                      |  |  |
|------------|---------------------------------------------------------------------------------------------------------------------------|--|--|
|            | destructive thickness testing of:                                                                                         |  |  |
|            | <ul> <li>products made of various metals, alloys and other materials;</li> </ul>                                          |  |  |
|            | <ul> <li>glass, plastic, composite and other products from non-metallic materials;</li> </ul>                             |  |  |
|            | <ul> <li>the walls of the tanks, pipes, casing parts, sheets, overhead, and other</li> </ul>                              |  |  |
|            | structures, including the corroded surfaces, pitted, with scum, etc.;                                                     |  |  |
|            | and use during the ingreduction and experience                                                                            |  |  |
|            | makely made at a few discoveration and some who could with some side as a set to the                                      |  |  |
|            |                                                                                                                           |  |  |
| Purpose    | tested object.                                                                                                            |  |  |
| Standards  |                                                                                                                           |  |  |
|            | <ul> <li>Thickness measurement range (0,8 – 1000mm)</li> </ul>                                                            |  |  |
|            | • The device stores all the settings that were set before switching off                                                   |  |  |
|            | • Customer gain control                                                                                                   |  |  |
|            | <ul> <li>Possibility to make V-correction of the transducer</li> </ul>                                                    |  |  |
|            | <ul> <li>Convenience and easy in operation</li> </ul>                                                                     |  |  |
|            | <ul> <li>Probe type selection through single button</li> </ul>                                                            |  |  |
|            | <ul> <li>Preset velocity of ultrasound (1000 – 9999m/s)</li> </ul>                                                        |  |  |
|            | <ul> <li>Graphical display with backlight</li> </ul>                                                                      |  |  |
|            | <ul> <li>Compensation of probe delay</li> <li>According to a final distribution on the group his distribution.</li> </ul> |  |  |
|            | <ul> <li>Acoustic contact indication on the graphic display</li> </ul>                                                    |  |  |
|            | <ul> <li>Fixation of the last measurement result in the removal of the transducer</li> </ul>                              |  |  |
|            | <ul> <li>surface</li> <li>Power supplied by standard AA batteries</li> </ul>                                              |  |  |
| Advantages | Observations and the second second sections will be a second section of the second second second second second            |  |  |
|            | <ul> <li>Snock-resistant nousing with a protective silicone bumper-case</li> <li>Allows to save probe settings</li> </ul> |  |  |
|            | <ul> <li>Sound gain up to 20 dB</li> </ul>                                                                                |  |  |
|            | o bound gain up to zo ub                                                                                                  |  |  |

| Standard<br>set      | <ul> <li>Electronic unit Ultrasonic Thickness Gauge</li> <li>Transducer (probe) – 1 pc (depends on the desired range of controlled thickness)</li> <li>2 AA batteries</li> <li>Charger</li> <li>Cables</li> <li>Operating manual</li> <li>Calibration certificate</li> <li>Case</li> </ul>                                                                                                                                                                                                                                                                                                                                                                                                                                                                                                                                                                                                                                                                                                                                                                                                                                                                                                                                                                                                                                                                                                                                                                                                                                                                                                                                                                                                                                                                                                                                                                                                                                                                                                                                                                                                                                         |                                                                                                                                                                                                                                              |  |
|----------------------|------------------------------------------------------------------------------------------------------------------------------------------------------------------------------------------------------------------------------------------------------------------------------------------------------------------------------------------------------------------------------------------------------------------------------------------------------------------------------------------------------------------------------------------------------------------------------------------------------------------------------------------------------------------------------------------------------------------------------------------------------------------------------------------------------------------------------------------------------------------------------------------------------------------------------------------------------------------------------------------------------------------------------------------------------------------------------------------------------------------------------------------------------------------------------------------------------------------------------------------------------------------------------------------------------------------------------------------------------------------------------------------------------------------------------------------------------------------------------------------------------------------------------------------------------------------------------------------------------------------------------------------------------------------------------------------------------------------------------------------------------------------------------------------------------------------------------------------------------------------------------------------------------------------------------------------------------------------------------------------------------------------------------------------------------------------------------------------------------------------------------------|----------------------------------------------------------------------------------------------------------------------------------------------------------------------------------------------------------------------------------------------|--|
| Specification        | Measuring thicknesses range , mm<br>Probe 10MHz – P112-10-6 / 2<br>Probe 5MHz – P112-5-10 / 2<br>Probe 2,5MHz – P112-2,5-12 / 2<br>Setting range of the ultrasonic velocity, m / s<br>Discrete readings on the digital indicator,<br>mm<br>Response time, with no more than, s<br>Basic measurement accuracy, mm<br>Overall dimensions, mm<br>Operating temperature range, ° C<br>Power supply<br>Time of continuous work hours, not less, h<br>Weight of electronic unit with battery, no<br>more, kg                                                                                                                                                                                                                                                                                                                                                                                                                                                                                                                                                                                                                                                                                                                                                                                                                                                                                                                                                                                                                                                                                                                                                                                                                                                                                                                                                                                                                                                                                                                                                                                                                             | $\begin{array}{c} 0.8 \dots 300 \\ (range 0.8-30mm) \\ (range 1-75mm) \\ (range 2-300mm) \\ 1000-9999 \\ 0.1 \\ 2 \\ \pm (0,001 \text{ T+/- } 0.1) \\ 120x60x25 \\ -5 \text{ to } +40 \\ 2 \text{ AA batteries} \\ 10 \\ 0.2 \\ \end{array}$ |  |
| Available<br>options | <ul> <li>Couplant</li> <li><u>UT-probes</u></li> <li><u>Calibration blocks</u></li> <li>Image: Comparison of the second se</li></ul> |                                                                                                                                                                                                                                              |  |
| Warranty             | Standard 3-year warranty. Extended warranty up to 5 years is also available                                                                                                                                                                                                                                                                                                                                                                                                                                                                                                                                                                                                                                                                                                                                                                                                                                                                                                                                                                                                                                                                                                                                                                                                                                                                                                                                                                                                                                                                                                                                                                                                                                                                                                                                                                                                                                                                                                                                                                                                                                                        |                                                                                                                                                                                                                                              |  |
| Payment              | 100% in advance. TT, WU, PayPal, Credit card                                                                                                                                                                                                                                                                                                                                                                                                                                                                                                                                                                                                                                                                                                                                                                                                                                                                                                                                                                                                                                                                                                                                                                                                                                                                                                                                                                                                                                                                                                                                                                                                                                                                                                                                                                                                                                                                                                                                                                                                                                                                                       |                                                                                                                                                                                                                                              |  |
| Delivery             | CIP, FCA etc. DHL, TNT, FedEx, UPS etc. Shipment - within 1 week                                                                                                                                                                                                                                                                                                                                                                                                                                                                                                                                                                                                                                                                                                                                                                                                                                                                                                                                                                                                                                                                                                                                                                                                                                                                                                                                                                                                                                                                                                                                                                                                                                                                                                                                                                                                                                                                                                                                                                                                                                                                   |                                                                                                                                                                                                                                              |  |
| Discounts            | Up to 36% for dealers                                                                                                                                                                                                                                                                                                                                                                                                                                                                                                                                                                                                                                                                                                                                                                                                                                                                                                                                                                                                                                                                                                                                                                                                                                                                                                                                                                                                                                                                                                                                                                                                                                                                                                                                                                                                                                                                                                                                                                                                                                                                                                              |                                                                                                                                                                                                                                              |  |