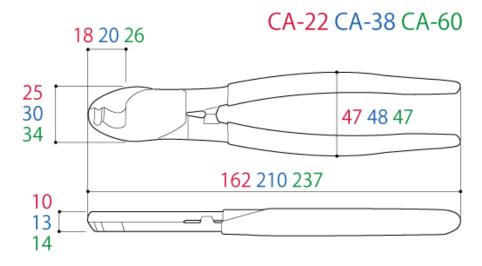

## Specifications

- Material | Alloy steel
- Heat Treatment | Oxide-free heat treatment
- Hardness |  $54\sim62$
- Handle cover | PVC dipping

|       | Size[mm]       |            |                |              |             | Weight | EAN-code  |
|-------|----------------|------------|----------------|--------------|-------------|--------|-----------|
|       | Overall length | Head width | Head thickness | Handle width | Edge length | [g]    | (4952269) |
| CA-22 | 162            | 25         | 10             | 47           | 18          | 140    | 108019    |
| CA-38 | 210            | 30         | 13             | 48           | 20          | 250    | 108026    |
| CA-60 | 237            | 34         | 14             | 47           | 26          | 330    | 108033    |