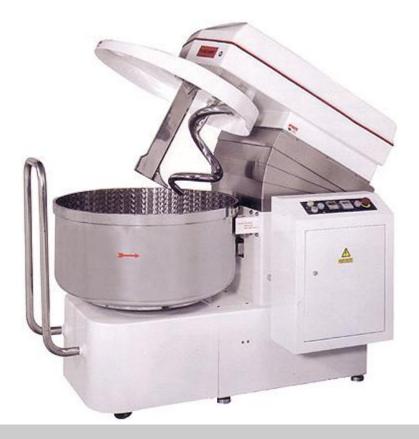

## **Spiral Mixer ASP-200**

"Spiraling the competitor out of control"

## Design

15Hp spiral mixer with removable bowl designed especially for heavy dough like pizza and bagel. Long lasting stainless steel 318 qt bowl that can handle "440 lbs of dough with plastic cover to prevent flour flow out.

Two speed motor with timer and separate bowl drive motor. Bowl jog control makes for easy unloading. Interlocked bowl guard switch prevents operation when guard is up. 220V/380V, 50Hz/60Hz, 3 phase.

## Specifications

Capacity: Flour capacity (kg)/(lbs) 128/282
Dough capacity (kg)/(lbs) 200/440

Bowl capacity (qts) 336

Dia. of bowl (mm) 900mm/36in

Height of bowl (mm) 450mm/17.80in

Motor: Horsepower 15Hp / 1.5HP