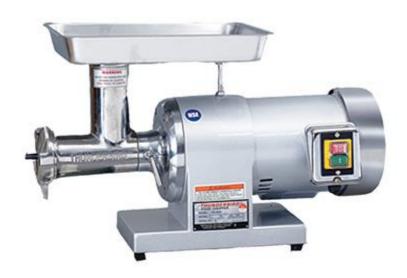

## Meat Grinder TB-400E (#22)

"Grinding up the competition"

## Design

1.5 Hp electric meat grinder. Stainless steel head, worm, and knife. Grinds 18-20 lbs of meat on first grind through 3/16" plate.

Several different hole size plates available. Comes with sausage stuffing attachment. Grease packed, no oil changing needed. Standard #22 head. Machine weight: 88 lbs

## **Specifications**

Motor: 1.5 Hp

115V 60 Cycle

1 phase A.C. 14amps

Construction: Stainless steel:

Pan

Barrel

Screw

Worm

## • Knife

Painted body

Capacity: 14-20 lbs/min

**Standard** 2 Plates (4.5 & 6mm) and 2 knifes stomper, sausage tube

Equipment:

Approval: CE, NSF, ETL

Cutting Group: Std. #22

Weight: 32 Kg