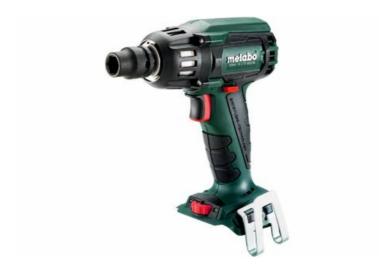

## SSW 18 LTX 400 BL (602205890) Cordless Impact Wrench 18V; Cardboard box

Order no. 602205890 EAN 4007430244284

Product may differ from Image

- Unique Metabo brushless motor for quick work progress and highest efficiency for any application
- Overload protection: protects the motor from overheating
- High torque accompanied by an exceptionally compact design
- High torque machine with low kick-back torque
- Twelve speed/torque levels for a wide range of applications
- Integrated work light for illumination of the work area
- Robust die cast aluminium gear housing for optimum heat dissipation and durability
- Handy belt hook, can be fixed either on the right or left side
- Ultra-M technology: highest performance, gentle charging and 3 years of warranty on the battery pack.