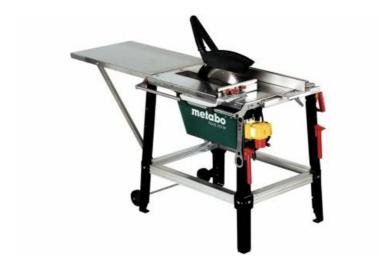

## TKHS 315 M - 3,1 WNB (0103153100) Table Saw (220-240 V / 50 - 60 Hz); Cardboard box

Order no. 0103153100 EAN 4003665403403

Product may differ from Image

- Restart protection: prevents unintentional start-up after power supply interruption
- Precise, powerful table saw in professional configuration quick to adapt for every application
- Ideal for sawing squared timber, boards, panels and wood-like materials in the workshop and at construction sites
- Quiet induction motor with motor brake and overload protection maintenance-free and robust.
- Mitre fence with linear stop, can also be used a sliding table
- Sturdy parallel guide/ripping fence with quick fastening
- Freely height-adjustable saw blade
- Comfortable setting of the saw blade inclination from the front
- Sturdy, powder-coated sheet steel design and galvanised table-top
- Foldable table length extension
- Frame and motor pre-mounted

www.metabo.com 1/2

| Technical data                                    |                                           |
|---------------------------------------------------|-------------------------------------------|
| Characteristics                                   |                                           |
| Dimensions                                        | 1700 x 700 x 1000 mm / 5.6 x 2.3 x 3.3 ft |
| Max. support surface                              | 800 x 600 mm / 31 1/2 x 23 5/8 "          |
| Working height                                    | 850 mm / 33 1/2 "                         |
| Cutting height                                    | 0 - 85 mm // 0 - 3 5/16 "                 |
| Maximum cutting height 90/45°                     | 85 / 53 mm // 3 5/16 / 2 1/16 "           |
| Maximum cutting width at parallel guide/rip fence | 340 mm / 13 3/8 "                         |
| Maximum material width at mitre fence             | 250 mm / 9 13/16 "                        |
| No-load speed                                     | 2990 rpm                                  |
| Cutting speed                                     | 50 m/s / 164 ft/s                         |
| Saw blade                                         | 315 x 30 mm / 12 3/8 x 1.181 "            |
| Saw blade swivel range                            | 0 - 45 °                                  |
| Mains voltage                                     | 220 - 240 V                               |
| Rated input power                                 | 3100 W                                    |
| Weight                                            | 75 kg / 165 lbs kg                        |
| Noise emission                                    |                                           |
| Sound pressure level                              | 97 dB(A)                                  |
| Sound power level (LwA)                           | 106 dB(A)                                 |
| Uncertainty of measurement K                      | 4 dB(A)                                   |