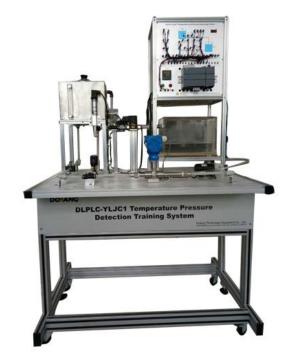

## DLPLC-YLJC1 Temperature-Pressure Detecting Training Device

Overview

• The device integrated with PLC, temperature sensor, pressure sensor, flow sensor, solenoid valve, heater, hand valve and water pump. Switch control and timing logic control on solenoid valve and water pump by collecting sensor signals and PLC programming to complete liquid level switch and close-circuit automatic control.

- Technical Parameter
- Total dimension: 680×450×560mm
- Input power: single-phase AC220V±10% 50Hz/60Hz
- Capacity: < 2500VA
- Optional
- Computer, PC software
- Computer desk

• HMI module