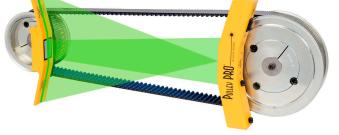

#### PULLENPARTNER PULLEUPRO

Laser Pulley Alignment Systems

# by SEIFFERT INDUSTRIAL

## Get more out of your belt driven equipment with proper alignment.





misalignment

### KX-2550 PulleyPartner<sup>®</sup> RED

- Reduces vibration and belt noise
- Prolongs belt and pulley life
- Reduces down time and energy costs
- FAST and EASY to use
- Shows angular, parallel, and offset simultaneously
- No training required
- One-person operation
- Built-in LED Flashlight
- More accurate and efficient than any other tool or conventional method
- Uses our proven patented reflected laser beam technology

Built-in LED flashlight combined in one convenient, compact design.



#### KX-3550 PulleyPro® GREEN







### **Sonic Tension Meter**

Part No. 508C



#### **Belt Installation and Maintenance Toolbox**

• Fit the Laser Alignment Tool and Sonic Tension Meter in one toolbox



© 2017 Seiffert Industrial, Inc. Pulley PARTNER Pulley PRO are registered tra