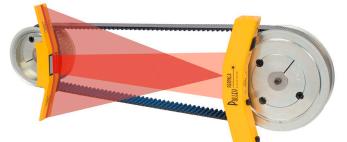

### KX-2550 PulleyPartner<sup>®</sup> RED

- Reduces vibration and belt noise
- Prolongs belt and pulley life
- Reduces down time and energy costs
- FAST and EASY to use
- Shows angular, parallel, and offset simultaneously
- No training required
- One-person operation
- Built-in LED Flashlight
- More accurate and efficient than any other tool or conventional method
- Uses our proven patented reflected laser beam technology