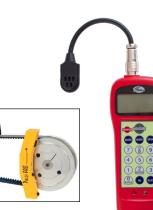

#### PULLENPARTNER PULLEUPRO

Laser Pulley Alignment Systems

# by SEIFFERT INDUSTRIAL

## Get more out of your belt driven equipment with proper alignment.





misalignment

### KX-2550 PulleyPartner<sup>®</sup> RED

- Reduces vibration and belt noise
- Prolongs belt and pulley life
- Reduces down time and energy costs
- FAST and EASY to use
- Shows angular, parallel, and offset simultaneously
- No training required
- One-person operation
- Built-in LED Flashlight
- More accurate and efficient than any other tool or conventional method
- Uses our proven patented reflected laser beam technology

Built-in LED flashlight combined in one convenient, compact design.



#### KX-3550 PulleyPro® GREEN







### **Sonic Tension Meter**

Part No. 508C



#### **Belt Installation and Maintenance Toolbox**

• Fit the Laser Alignment Tool and Sonic Tension Meter in one toolbox



© 2017 Seiffert Industrial, Inc. Pulley PARTNER Pulley PRO are registered trademarks of Seiffert Industrial. U.S. Patent No. 6,031,616

1323 Columbia Dr., Suite 305, Richardson, TX 75081 Phone: 972-671-9465 | Toll Free: 800-856-0129 | Fax: 972-671-9468 info@seiffertindustrial.com | Web: www.seiffertindustrial.com