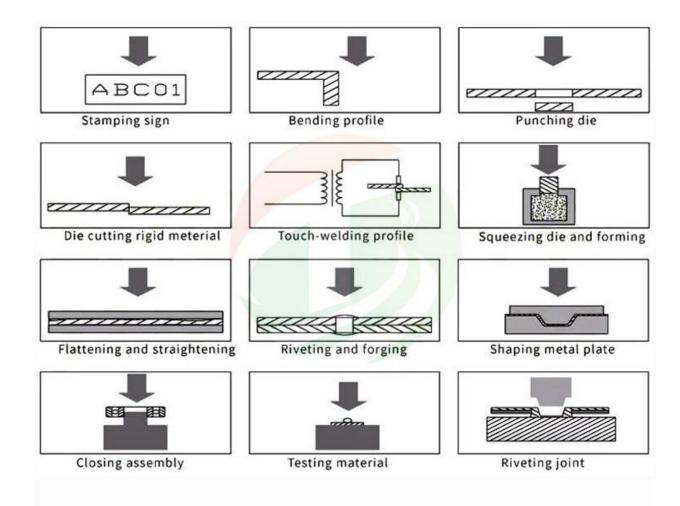

### **SPECIFICATIONS**

- 1. Widely used in home appliance industry ,electronic indutrical ,eletrical, clock industry camera, micro-motor manufacturing and parts assembly.
- 2. Suitable for pressing ,forming ,assembling ,riveting ,printing of small parts
- ${\bf 3. Strong\ stucture\ , improve\ production\ efficiency\ and\ easy\ to\ operate\ , flexible\ action\ Wear\ well}$