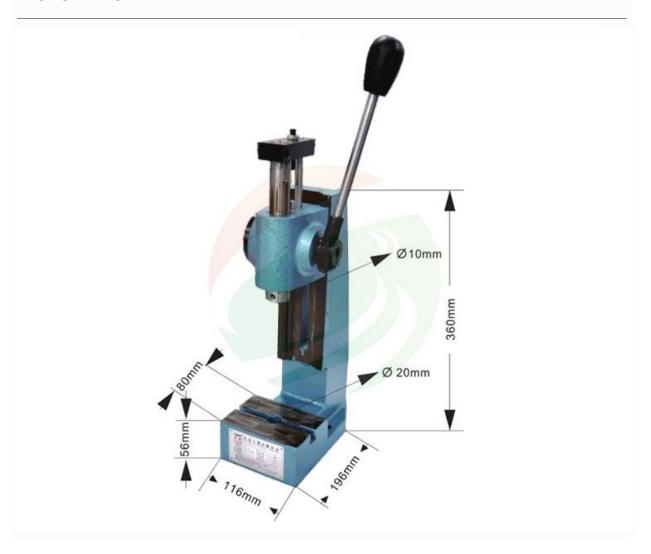

| Product name           | Manual press punch machine |
|------------------------|----------------------------|
| model name             | TOB-YJ-60                  |
| Slide stoke            | 150mm                      |
| Throat high            | 20-170mm                   |
| Thorat depth           | 64mm                       |
| Hole size of die shank | Dia 10mm+0.05~0.10         |
| Work table size        | 116*80mm                   |
| Dimension              | 116x196x360mm              |
| Driving Pressure       | 1600N                      |
| Weight                 | 16KG                       |
|                        |                            |