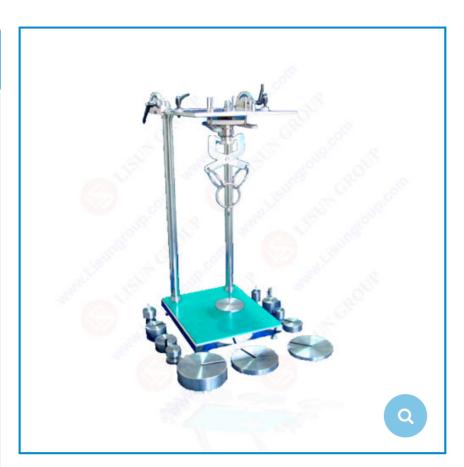

#### Pull Out Device

Product No: BCL-1

### Description

This Pull out test device BCL-1 is designed and manufactured according to relevant standard requirements of IEC60884-1 IEC884-1/ GB2099.1-2008 and other electrical accessories standards, Mainly used to test the needed maximum force when the plug pull out from socket and the minimum force when single stage plug pull out from socket, and to inspect whether the socket can withstand the lateral stress imposed by electric plug into the socket. This device is applied to plugs and sockets which rated voltage no more than 250V and rated current no more than 16A.

## **Specifications:**

- Weights: 36N\*1, 5.4N\*1, 5N\*2, 4N\*1, 2.6N\*1;
- Standard testing plug: each one for Dipolar 10A, tripolar 10A and 16A
- Standard test bolt: Each one for 1.5N and 2N
- 1 set of clamping device
- 1 set of Weights tray
- Lateral stress weights 5N\*1
- 1 set of lateral stress bar