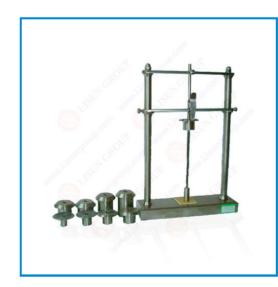

#### Pull Out Device

Product No: BCL-1

### Description

This Pull out test device BCL-1 is designed and manufactured according to relevant standard requirements of IEC60884-1 IEC884-1/ GB2099.1-2008 and other electrical accessories standards, Mainly used to test the needed maximum force when the plug pull out from socket and the minimum force when single stage plug pull out from socket, and to inspect whether the socket can withstand the lateral stress imposed by electric plug into the socket. This device is applied to plugs and sockets which rated voltage no more than 250V and rated current no more than 16A.

## **Specifications:**

- Weights: 36N\*1, 5.4N\*1, 5N\*2, 4N\*1, 2.6N\*1;
- Standard testing plug: each one for Dipolar 10A, tripolar 10A and 16A
- Standard test bolt: Each one for 1.5N and 2N
- 1 set of clamping device
- 1 set of Weights tray
- Lateral stress weights 5N\*1
- 1 set of lateral stress bar