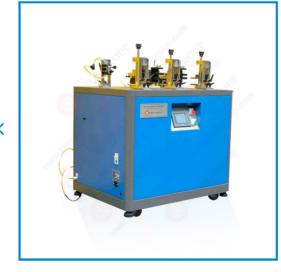

#### Pull Out Device

Product No: BCL-1

### Description

This Pull out test device BCL-1 is designed and manufactured according to relevant standard requirements of IEC60884-1 IEC884-1/ GB2099.1-2008 and other electrical accessories standards, Mainly used to test the needed maximum force when the plug pull out from socket and the minimum force when single stage plug pull out from socket, and to inspect whether the socket can withstand the lateral stress imposed by electric plug into the socket. This device is applied to plugs and sockets which rated voltage no more than 250V and rated current no more than 16A.